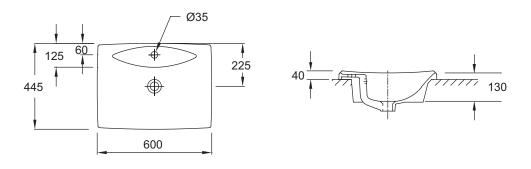

## Escale Inset vanity basin

| Product Description:    | Inset vanity basin 600mm,<br>1 tap hole                                                |    |
|-------------------------|----------------------------------------------------------------------------------------|----|
| Product Dimensions:     | W600 x D445 mm                                                                         | F  |
| Colour/Finish:          | White                                                                                  | Co |
| Material:               | Fireclay                                                                               | 0  |
| Product Weight (kg):    | 12.6                                                                                   |    |
| Guarantee (Years):      | 25                                                                                     |    |
| Additional Information: | Rinse thoroughly and use a soft cloth to wipe the product dry after use. Soft abrasive |    |

Dimensions (mm)